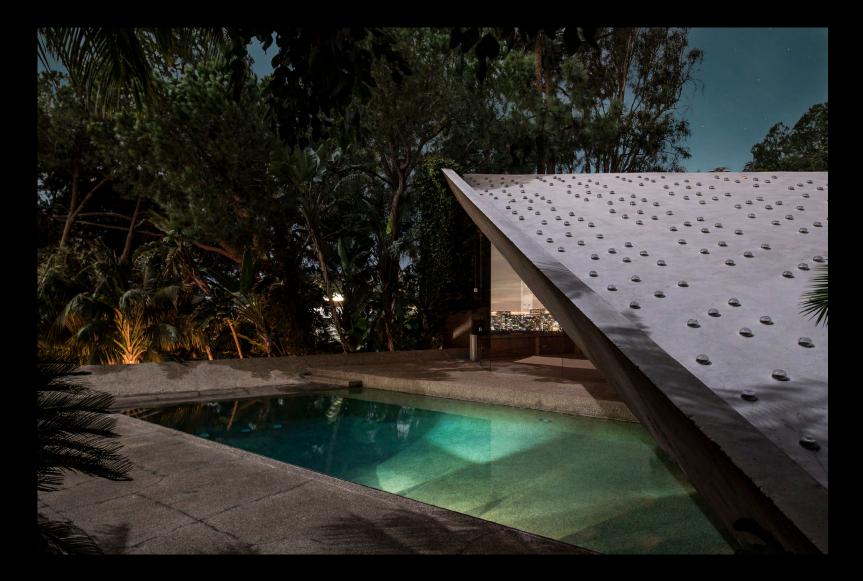

#### 01 - Sheats Goldstein I

#### 900MM X 1350MM

Edition of 10 prints +2 Artist proof \$3500 Unframed \$4500 framed

#### 1200MM X 1820MM

Edition of 10 prints +2 Artist proof \$3500 Unframed \$4500 framed