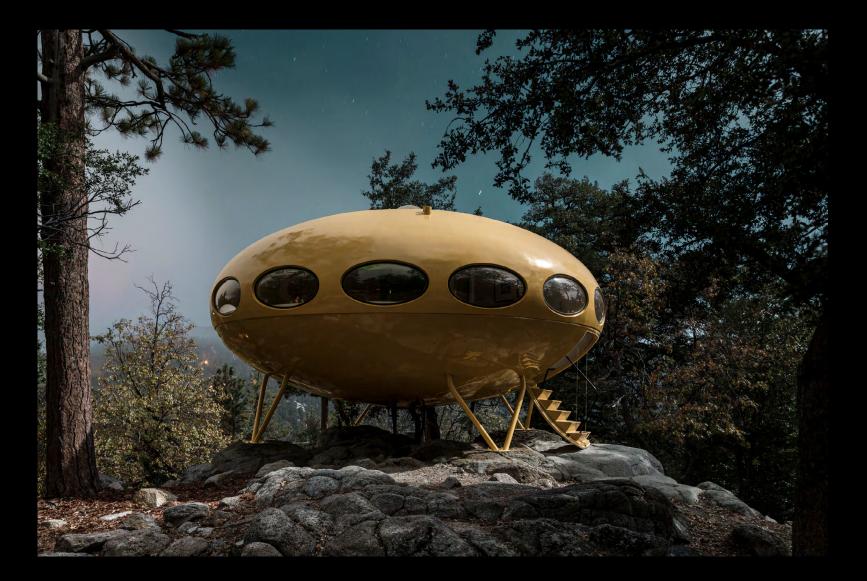

### MIDNIGHT

What began for Tom Blachford as a fateful discovery one night has developed into an ongoing series and exploration into the interplay between Architecture, Moonlight, Mountains and the tension of an unspoken narrative.

Shot using only the light of the full moon, the elements combined yield a cinematic result that invites the viewer to complete their own story beyond the single frame. Both nostalgic and original the scenes exist simultaneously between the past and the present, like portals through time. The evocative results have captivated Blachford to revisit Palm Springs for 7 full moons, including a Super Moon, over the course of 5 years. Each trip, a pilgrimage to the desert to pay homage to these shrines of hedonism.