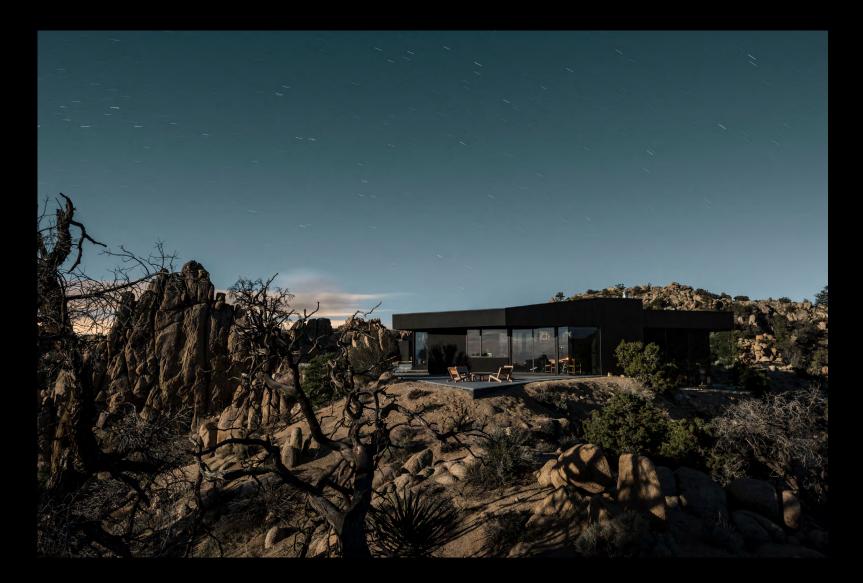

### MIDNIGHT

What began for Tom Blachford as a fateful discovery one night has developed into an ongoing series and exploration into the interplay between Architecture, Moonlight, Mountains and the tension of an unspoken narrative.

Shot using only the light of the full moon, the elements combined yield a cinematic result that invites the viewer to complete their own story beyond the single frame. Both nostalgic and original the scenes exist simultaneously between the past and the present, like portals through time. The evocative results have captivated Blachford to revisit Palm Springs for 7 full moons, including a Super Moon, over the course of 5 years. Each trip, a pilgrimage to the desert to pay homage to these shrines of hedonism.