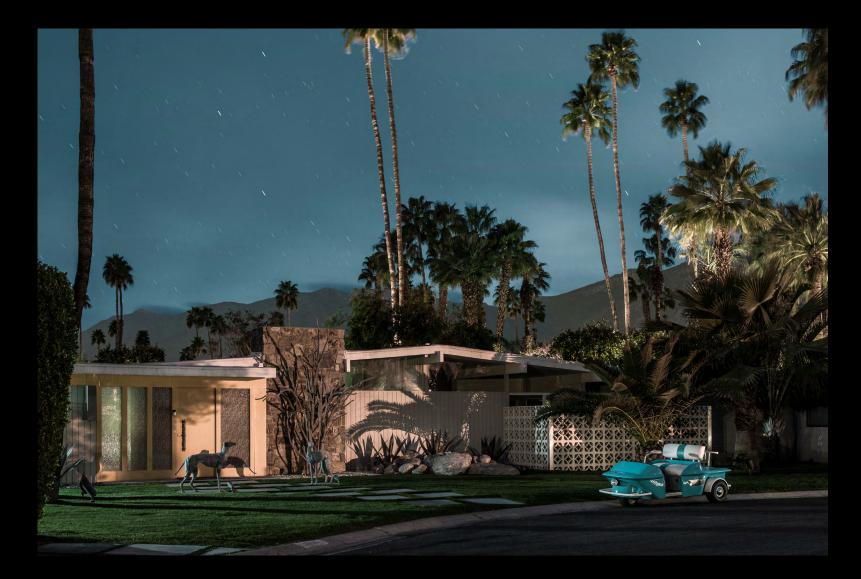

### MIDNIGHT

What began for Tom Blachford as a fateful discovery one night has developed into an ongoing series and exploration into the interplay between Architecture, Moonlight, Mountains and the tension of an unspoken narrative.

Shot using only the light of the full moon, the elements combined yield a cinematic result that invites the viewer to complete their own story beyond the single frame. Both nostalgic and original the scenes exist simultaneously between the past and the present, like portals through time. The evocative results have captivated Blachford to revisit Palm Springs for 7 full moons, including a Super Moon, over the course of 5 years. Each trip, a pilgrimage to the desert to pay homage to these shrines of hedonism.

Initially shot covertly, Blachford now works closely with the community in Palm Springs. With the support of The Palm Springs Modernist Committee, Modernism Week, homeowners, car collectors and location scouts in the area.

Blachford has been able to gain access to high profile properties such as the Kaufmann Residence, Frank Sinatra Twin Palms and the Frey II house as well as dozens of lovingly restored Alexander tract homes.