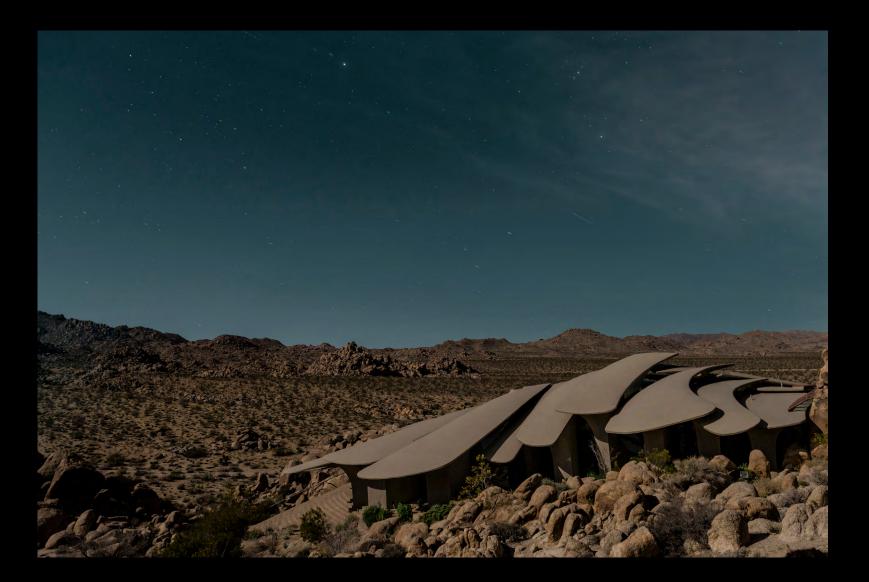

### MIDNIGHT

What began for Tom Blachford as a fateful discovery one night has developed into an ongoing series and exploration into the interplay between Architecture, Moonlight, Mountains and the tension of an unspoken narrative.

Shot using only the light of the full moon, the elements combined yield a cinematic result that invites the viewer to complete their own story beyond the single frame. Both nostalgic and original the scenes exist simultaneously between the past and the present, like portals through time. The evocative results have captivated Blachford to revisit Palm Springs for 7 full moons, including a Super Moon, over the course of 5 years. Each trip, a pilgrimage to the desert to pay homage to these shrines of hedonism.