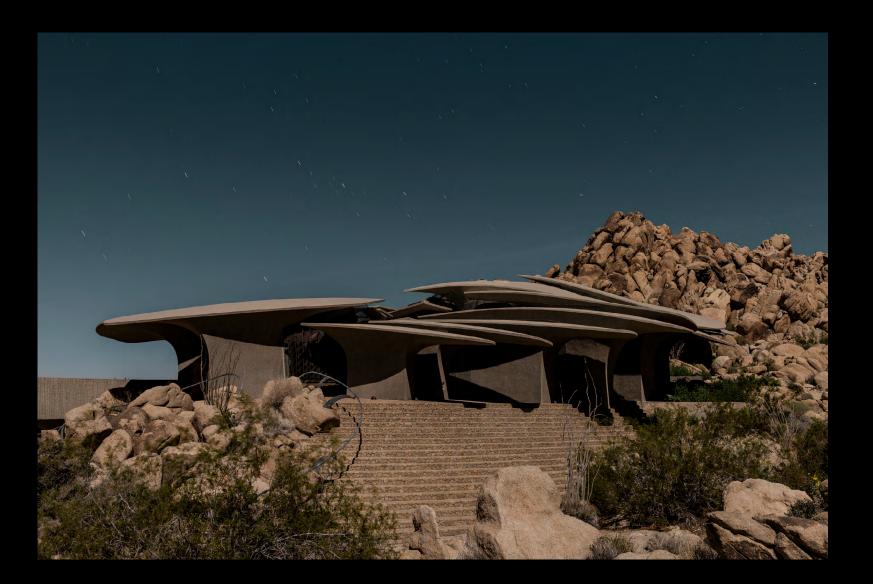

### MIDNIGHT

What began for Tom Blachford as a fateful discovery one night has developed into an ongoing series and exploration into the interplay between Architecture, Moonlight, Mountains and the tension of an unspoken narrative.

Shot using only the light of the full moon, the elements combined yield a cinematic result that invites the viewer to complete their own story beyond the single frame. Both nostalgic and original the scenes exist simultaneously between the past and the present, like portals through time. The evocative results have captivated Blachford to revisit Palm Springs for 7 full moons, including a Super Moon, over the course of 5 years. Each trip, a pilgrimage to the desert to pay homage to these shrines of hedonism.