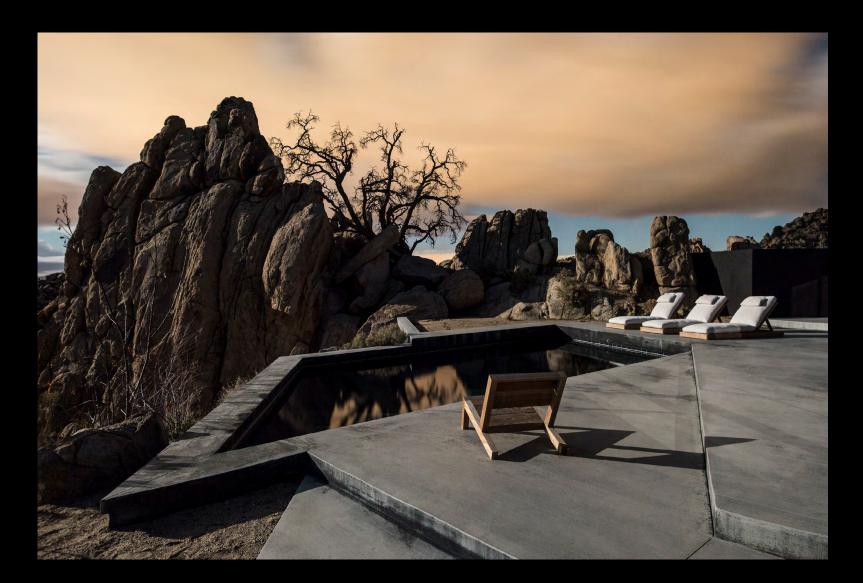

#### 21 - 1441 Driftwood

#### 900MM X 1350MM

Edition of 10 prints +2 Artist proof \$3500 Unframed \$4500 framed

#### 1200MM X 1820MM

Edition of 10 prints +2 Artist proof \$3500 Unframed \$4500 framed