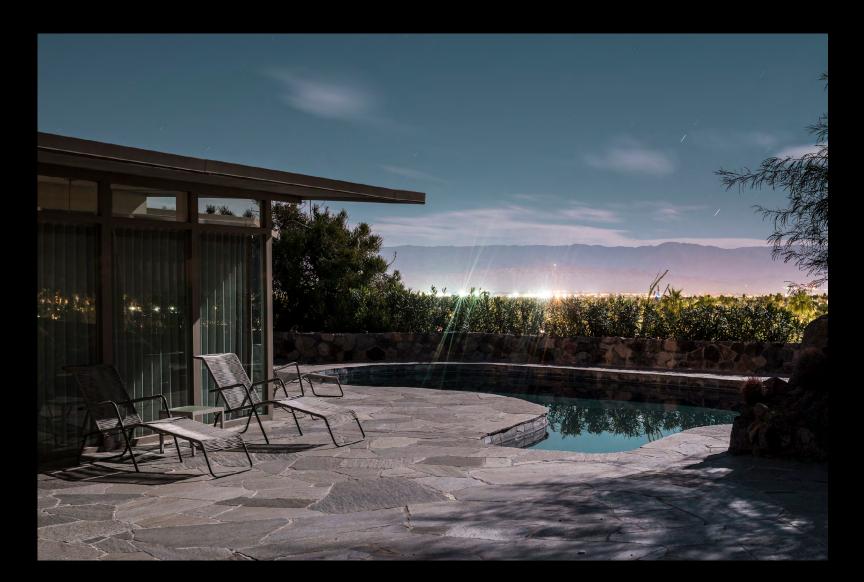

### MIDNIGHT

What began for Tom Blachford as a fateful discovery one night has developed into an ongoing series and exploration into the interplay between Architecture, Moonlight, Mountains and the tension of an unspoken narrative.

Shot using only the light of the full moon, the elements combined yield a cinematic result that invites the viewer to complete their own story beyond the single frame. Both nostalgic and original the scenes exist simultaneously between the past and the present, like portals through time. The evocative results have captivated Blachford to revisit Palm Springs for 7 full moons, including a Super Moon, over the course of 5 years. Each trip, a pilgrimage to the desert to pay homage to these shrines of hedonism.