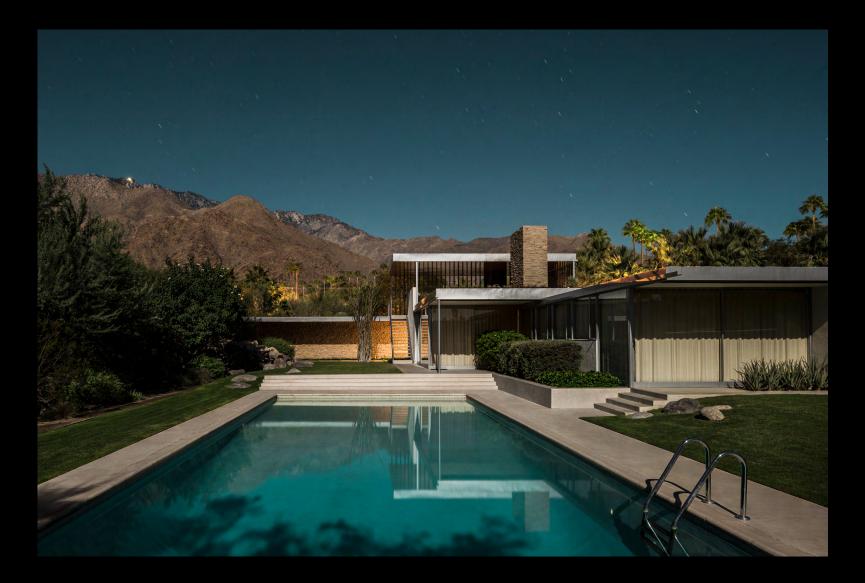

#### 00 - Kaufman Desert House

#### 900MM X 1350MM

Edition of 10 prints +2 Artist proof \$3500 Unframed \$4500 framed

#### 1200MM X 1820MM